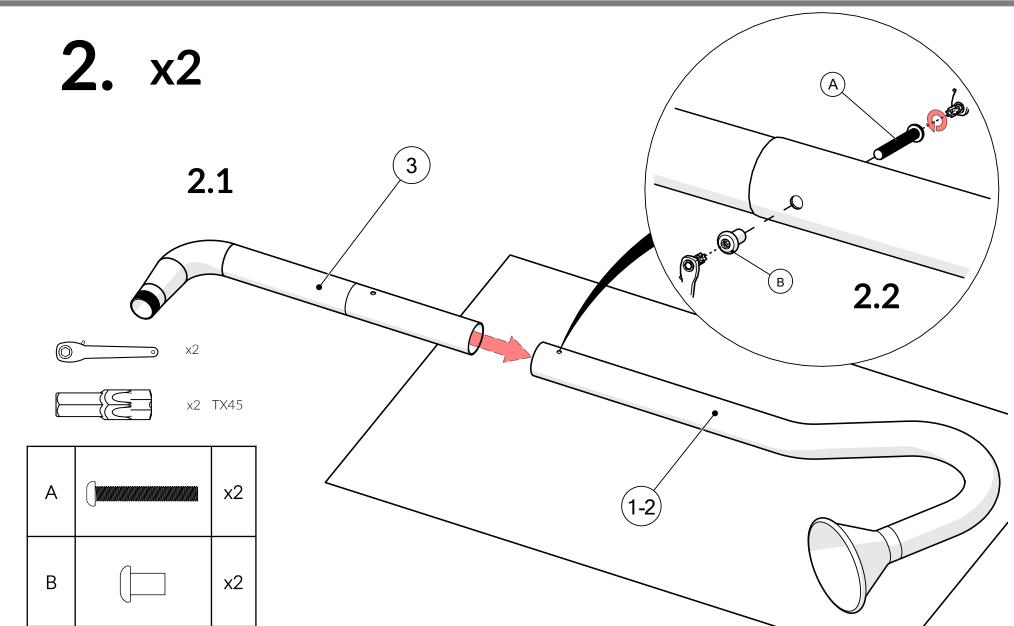

## Tools required (not supplied)

1/4" Bit Driver Ratchet

Spirit level

Tape Measure

3. x2

3.1

3.2

percussionplay.com