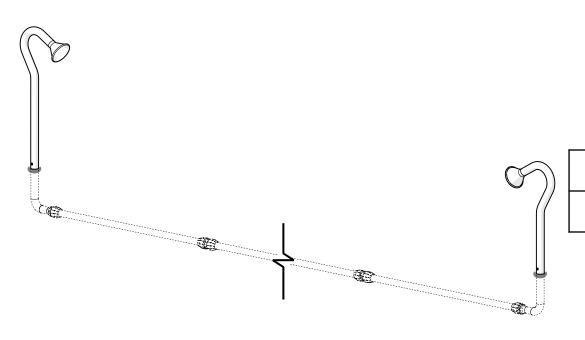

| Part Reference | Description                                      |  |
|----------------|--------------------------------------------------|--|
| PP-TALK-PR-GR  | Stainless Steel Talk Tubes (Pair<br>(Ground Fix) |  |