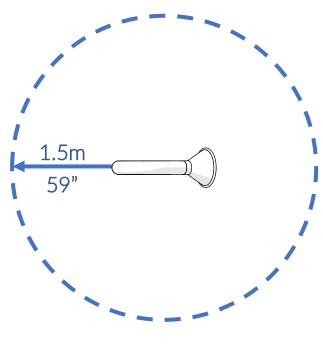

Check Risk Assessment

|    |        | L              | W               | Н             | Weight            | Net |
|----|--------|----------------|-----------------|---------------|-------------------|-----|
| ×1 | 903551 | 143cm /<br>56" | 60cm /<br>23.5" | 30cm /<br>12" | 37kg /<br>81.5lbs |     |
| x1 | 904309 | 200cm /<br>31" | 20cm / 8"       | 10cm / 4"     | 14kg /<br>30lbs   |     |