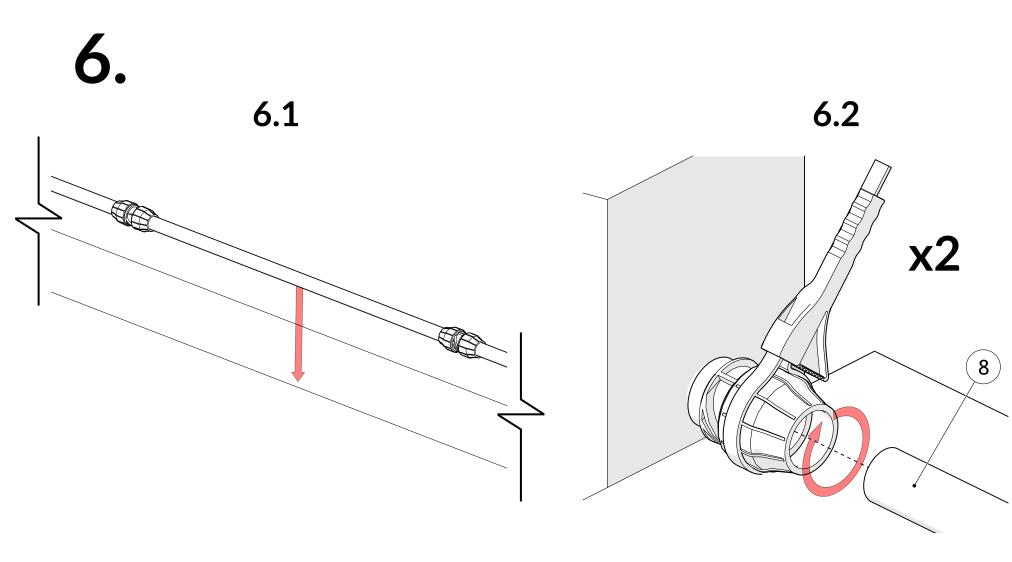

| Part Reference | Description                                      |  |
|----------------|--------------------------------------------------|--|
| PP-TALK-PR-GR  | Stainless Steel Talk Tubes (Pair<br>(Ground Fix) |  |









Check Risk Assessment







|    |        | L              | W               | Н             | Weight            | Net |
|----|--------|----------------|-----------------|---------------|-------------------|-----|
| ×1 | 903551 | 143cm /<br>56" | 60cm /<br>23.5" | 30cm /<br>12" | 37kg /<br>81.5lbs |     |
| x1 | 904309 | 200cm /<br>31" | 20cm / 8"       | 10cm / 4"     | 14kg /<br>30lbs   |     |

## Tools required (not supplied)

1/4" Bit Driver Ratchet



Spirit level



Tape Measure





















3. x2

3.1



3.2



























percussionplay.com



info@percussionplay.com



UK <u>01730 235 180</u>

USA & CAN +1 (866) 882 9170

EUR & ROW +44 1730 235 180