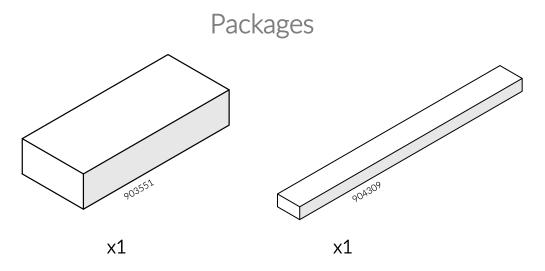

Check Risk Assessment

|    |        | L              | W               | Н             | Weight            | Net |
|----|--------|----------------|-----------------|---------------|-------------------|-----|
| ×1 | 903551 | 143cm /<br>56" | 60cm /<br>23.5" | 30cm /<br>12" | 37kg /<br>81.5lbs |     |
| x1 | 904309 | 200cm /<br>31" | 20cm / 8"       | 10cm / 4"     | 14kg /<br>30lbs   |     |