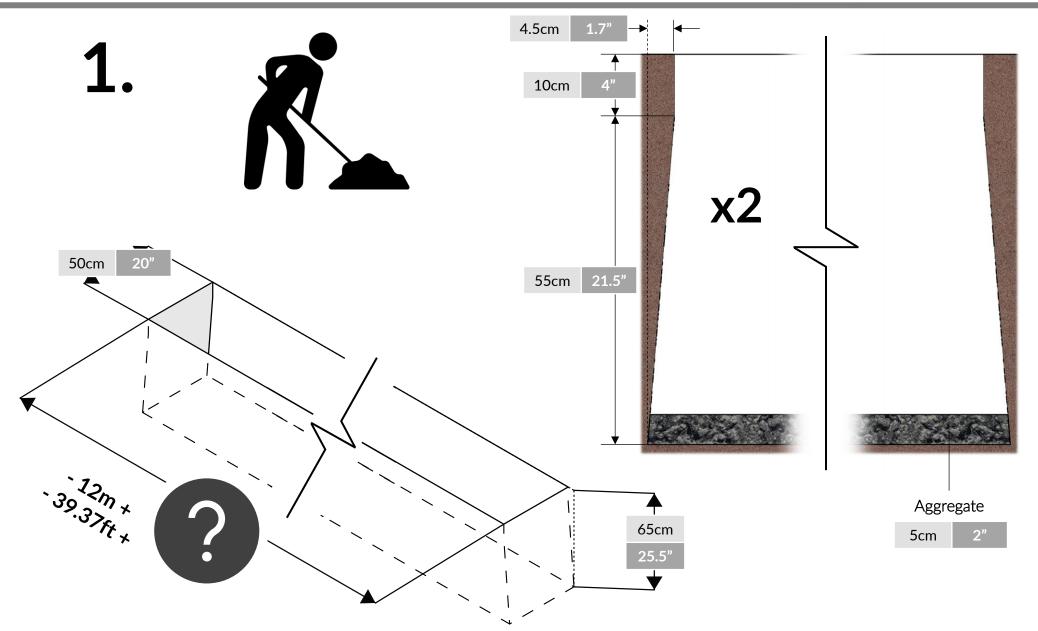

Check Risk Assessment

|    |        | L              | W               | Н             | Weight            | Net |
|----|--------|----------------|-----------------|---------------|-------------------|-----|
| ×1 | 903551 | 143cm /<br>56" | 60cm /<br>23.5" | 30cm /<br>12" | 37kg /<br>81.5lbs |     |
| x1 | 904309 | 200cm /<br>31" | 20cm / 8"       | 10cm / 4"     | 14kg /<br>30lbs   |     |