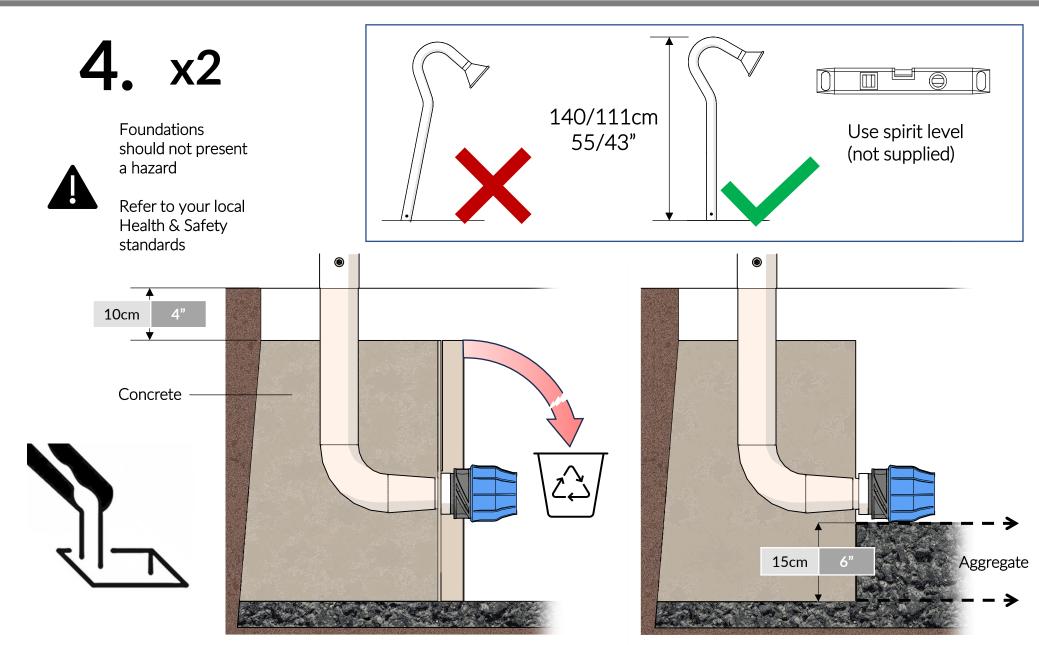

| Part Reference | Description                                      |  |
|----------------|--------------------------------------------------|--|
| PP-TALK-PR-GR  | Stainless Steel Talk Tubes (Pair<br>(Ground Fix) |  |









Check Risk Assessment







|    |        | L              | W               | Н             | Weight            | Net |
|----|--------|----------------|-----------------|---------------|-------------------|-----|
| ×1 | 903551 | 143cm /<br>56" | 60cm /<br>23.5" | 30cm /<br>12" | 37kg /<br>81.5lbs |     |
| x1 | 904309 | 200cm /<br>31" | 20cm / 8"       | 10cm / 4"     | 14kg /<br>30lbs   |     |

## Tools required (not supplied)

1/4" Bit Driver Ratchet



Spirit level



Tape Measure





















3. x2

3.1



3.2



























percussionplay.com



info@percussionplay.com



UK <u>01730 235 180</u>

USA & CAN +1 (866) 882 9170

EUR & ROW +44 1730 235 180