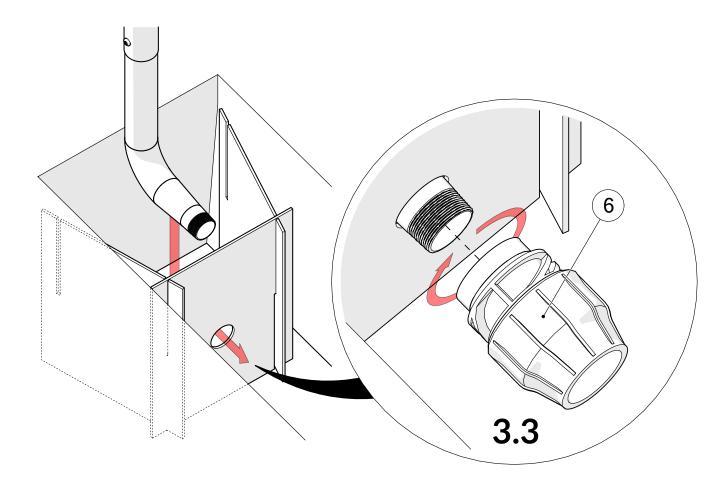

## Tools required (not supplied)

1/4" Bit Driver Ratchet

Spirit level

Tape Measure

3. x2

3.1

3.2

percussionplay.com