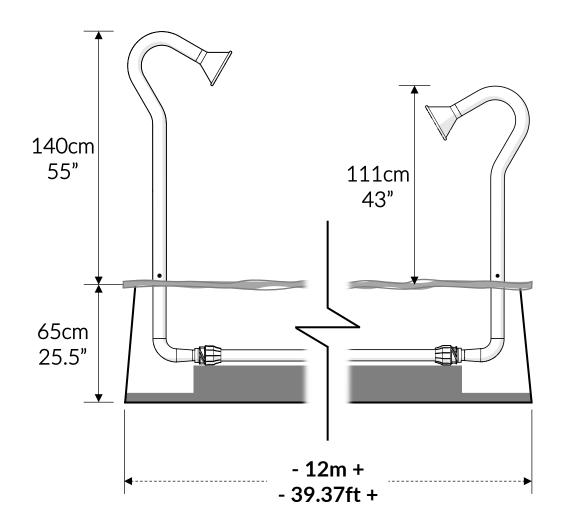

| Part Reference | Description                                      |  |
|----------------|--------------------------------------------------|--|
| PP-TALK-PR-GR  | Stainless Steel Talk Tubes (Pair<br>(Ground Fix) |  |

Check Risk Assessment

|    |        | L              | W               | Н             | Weight            | Net |
|----|--------|----------------|-----------------|---------------|-------------------|-----|
| ×1 | 903551 | 143cm /<br>56" | 60cm /<br>23.5" | 30cm /<br>12" | 37kg /<br>81.5lbs |     |
| x1 | 904309 | 200cm /<br>31" | 20cm / 8"       | 10cm / 4"     | 14kg /<br>30lbs   |     |