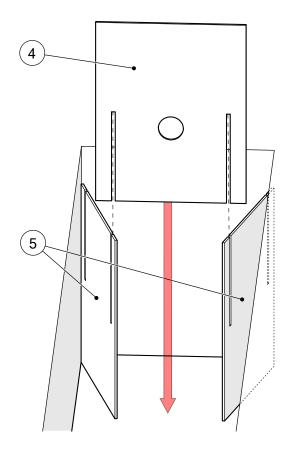

## Tools required (not supplied)

1/4" Bit Driver Ratchet

Spirit level

Tape Measure

3. x2

3.1

3.2

percussionplay.com