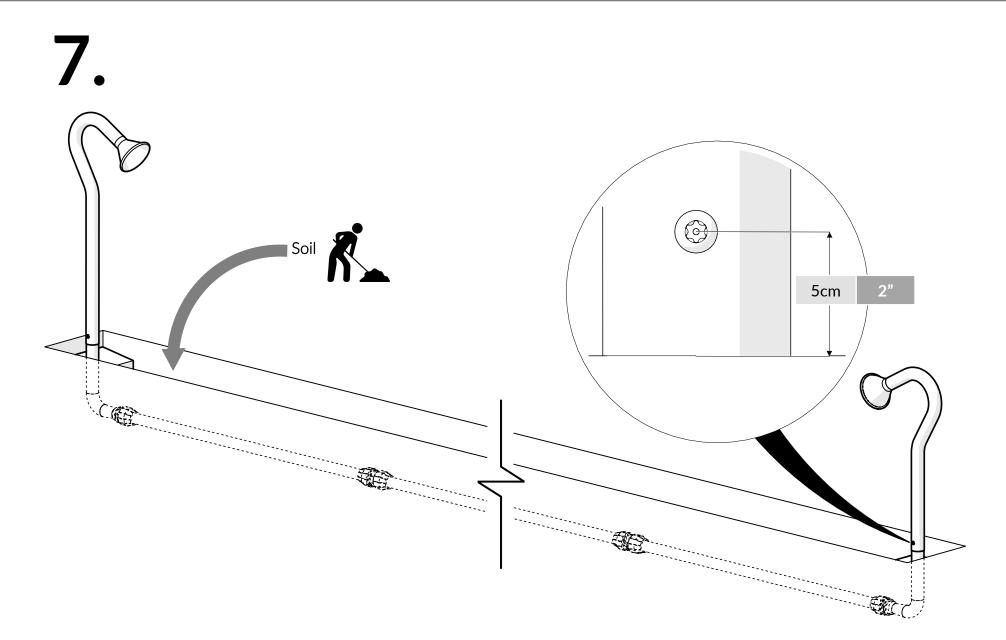

| Part Reference | Description                                      |  |
|----------------|--------------------------------------------------|--|
| PP-TALK-PR-GR  | Stainless Steel Talk Tubes (Pair<br>(Ground Fix) |  |









Check Risk Assessment







|    |        | L              | W               | Н             | Weight            | Net |
|----|--------|----------------|-----------------|---------------|-------------------|-----|
| ×1 | 903551 | 143cm /<br>56" | 60cm /<br>23.5" | 30cm /<br>12" | 37kg /<br>81.5lbs |     |
| x1 | 904309 | 200cm /<br>31" | 20cm / 8"       | 10cm / 4"     | 14kg /<br>30lbs   |     |

## Tools required (not supplied)

1/4" Bit Driver Ratchet



Spirit level



Tape Measure





















3. x2

3.1



3.2



























percussionplay.com



info@percussionplay.com



UK <u>01730 235 180</u>

USA & CAN +1 (866) 882 9170

EUR & ROW +44 1730 235 180