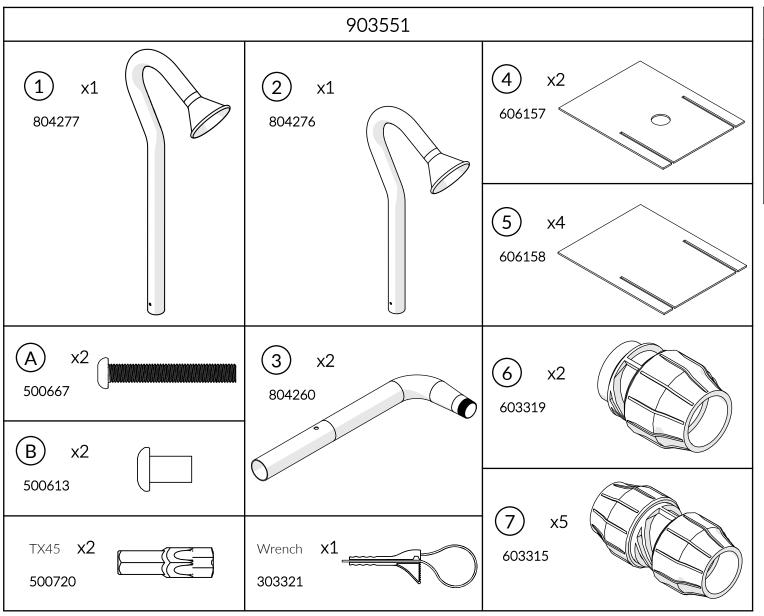

Check Risk Assessment

|    |        | L              | W               | Н             | Weight            | Net |
|----|--------|----------------|-----------------|---------------|-------------------|-----|
| ×1 | 903551 | 143cm /<br>56" | 60cm /<br>23.5" | 30cm /<br>12" | 37kg /<br>81.5lbs |     |
| x1 | 904309 | 200cm /<br>31" | 20cm / 8"       | 10cm / 4"     | 14kg /<br>30lbs   |     |