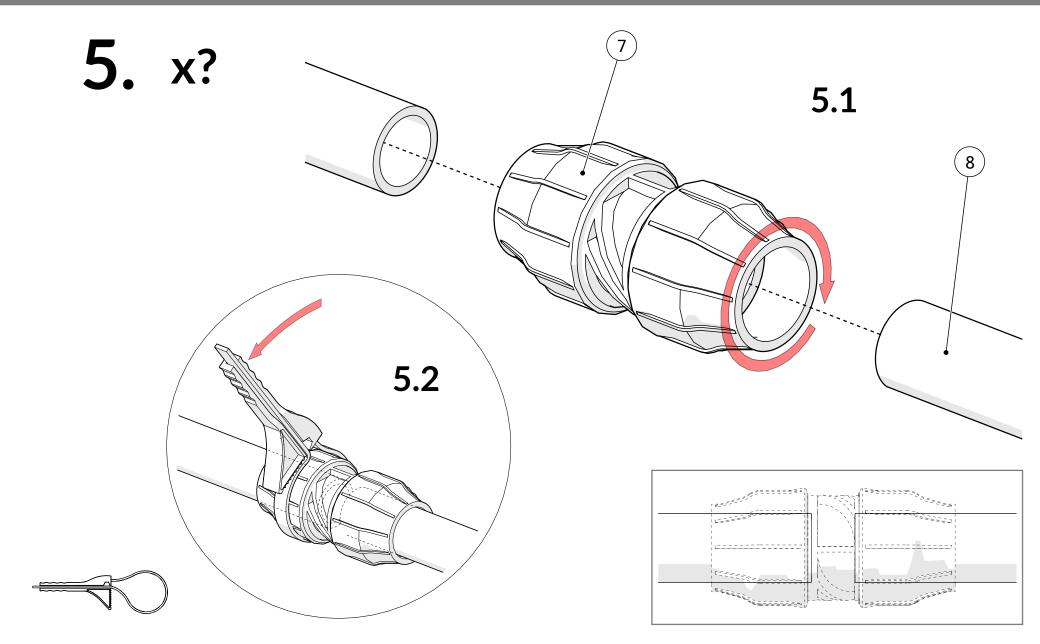

| Part Reference | Description                                      |  |
|----------------|--------------------------------------------------|--|
| PP-TALK-PR-GR  | Stainless Steel Talk Tubes (Pair<br>(Ground Fix) |  |









Check Risk Assessment







|    |        | L              | W               | Н             | Weight            | Net |
|----|--------|----------------|-----------------|---------------|-------------------|-----|
| ×1 | 903551 | 143cm /<br>56" | 60cm /<br>23.5" | 30cm /<br>12" | 37kg /<br>81.5lbs |     |
| x1 | 904309 | 200cm /<br>31" | 20cm / 8"       | 10cm / 4"     | 14kg /<br>30lbs   |     |

## Tools required (not supplied)

1/4" Bit Driver Ratchet



Spirit level



Tape Measure





















3. x2

3.1



3.2



























percussionplay.com



info@percussionplay.com



UK <u>01730 235 180</u>

USA & CAN +1 (866) 882 9170

EUR & ROW +44 1730 235 180