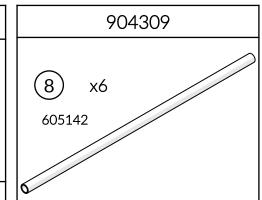

Check Risk Assessment

|    |        | L              | W               | Н             | Weight            | Net |
|----|--------|----------------|-----------------|---------------|-------------------|-----|
| ×1 | 903551 | 143cm /<br>56" | 60cm /<br>23.5" | 30cm /<br>12" | 37kg /<br>81.5lbs |     |
| x1 | 904309 | 200cm /<br>31" | 20cm / 8"       | 10cm / 4"     | 14kg /<br>30lbs   |     |